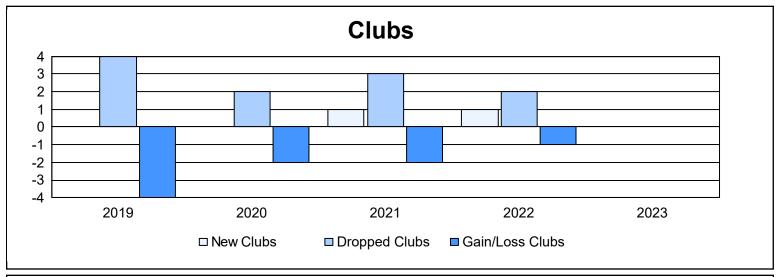

District 13 OH6 As of June 2023 Cumulative

| Year      | New<br>Clubs | Dropped<br>Clubs | Gain/<br>Loss<br>Clubs | New<br>Members | Charter<br>Members | Reinstate<br>Members | Transfer<br>Members | Total<br>Member<br>Added | Total<br>Members<br>Dropped | Gain/<br>Loss<br>Members |
|-----------|--------------|------------------|------------------------|----------------|--------------------|----------------------|---------------------|--------------------------|-----------------------------|--------------------------|
| 2018-2019 | 0            | 4                | -4                     | 128            | 0                  | 13                   | 11                  | 152                      | 195                         | -43                      |
| 2019-2020 | 0            | 2                | -2                     | 88             | 0                  | 7                    | 5                   | 100                      | 176                         | -76                      |
| 2020-2021 | 1            | 3                | -2                     | 115            | 29                 | 4                    | 6                   | 154                      | 197                         | -43                      |
| 2021-2022 | 1            | 2                | -1                     | 108            | 22                 | 2                    | 9                   | 141                      | 188                         | -47                      |
| 2022-2023 | 0            | 0                | 0                      | 113            | 0                  | 7                    | 2                   | 122                      | 210                         | -88                      |
| Average   | 0            | 2                | -2                     | 110            | 10                 | 7                    | 7                   | 134                      | 193                         | -59                      |